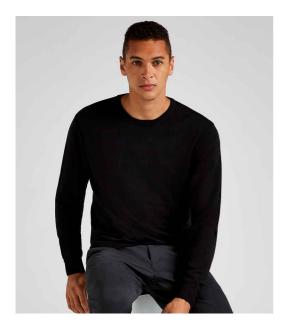

#### K253 Kustom Kit

Kustom Kit Arundel Crew Neck Sweater

Sizes: Material: XS - 3XL 50% cotton/50% acrylic.

## Features

- 12 gauge.
- Set in sleeves.
- Regular fit.

- Fashioned armholes and neck.
- 1x1 ribbed collar, cuffs and hem.
- Machine washable at 40°C.

|       | Ä    |               |
|-------|------|---------------|
| Black | Navy | Graphite Grey |