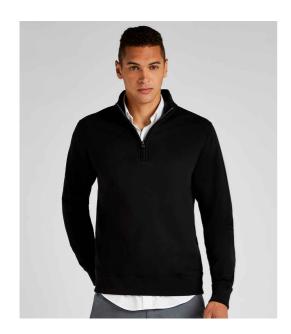

### K335 Kustom Kit

Kustom Kit 1/4 Zip Sweatshirt

Sizes: XS - XXL

Material: 80% cotton/20% polyester.

Weight: 280 gsm

## **Features**

• Drop shoulder style.

• Taped neck and shoulders.

Double layer cadet collar.

• Ribbed cuffs and hem.

• Covered zip neck.

• Tear out label.