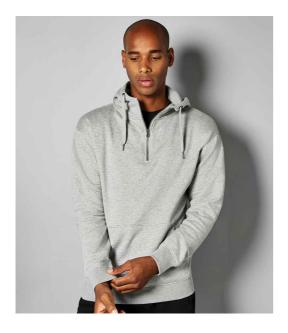

## K336 Kustom Kit

Kustom Kit 1/4 Zip Hoodie

Sizes: Material: Weight: XS - XXL 80% cotton/20% polyester. 280 gsm

## Features

- Cotton faced fabric.
- Drop shoulder style.
- Regular fit.
- Jersey lined hood with self colour flat drawcord.
- Metal eyelets and drawcord tips.
- Taped neck, shoulders and back of zip.
- Double layer, twin needle stitched shoulders and armholes.
- Metal zip and pull.
- Front pouch pocket.
- Ribbed cuffs and hem.
- Twin needle stitching.
- Tear out label.