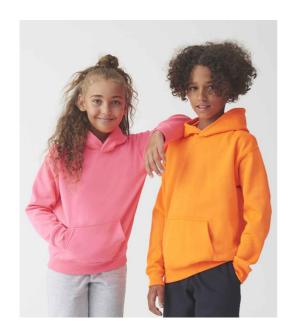

### JH004B Just Hoods

AWDis Kids Electric Hoodie

Sizes: **3-4 - 12-13** 

Material: **85% polyester/15% cotton.** 

Weight: 280 gsm

# **Features**

• Brushed back fleece.

• Front pouch pocket.

• Drop shoulder style.

• Ribbed cuffs and hem.

• Double fabric hood.

• Twin needle stitching.

• No drawcords to comply with EU regulations.