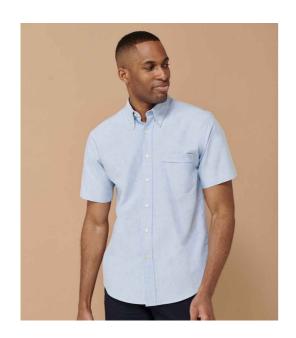

## H515 Henbury

Henbury Short Sleeve Classic Oxford Shirt

Sizes: S - 4XL

Material: 77% cotton/23% polyester.

Weight: 170 gsm

## **Features**

- Wrinkle resistant fabric.
- Back yoke with centre pleat.
- Button down collar.
- · Curved hem.
- · Left chest pocket.
- Available in long sleeve H510.
- · Pearlised buttons.

Blue