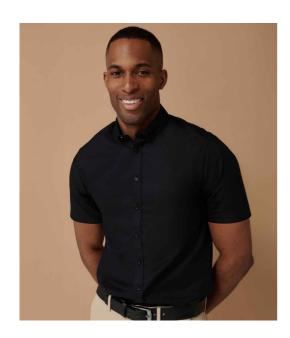

### **H517S Henbury**

Henbury Modern Short Sleeve Slim Fit Oxford Shirt

Sizes: S - XXL

Material: 70% cotton/30% polyester.

Weight: 150 gsm

## **Features**

- Wrinkle resistant fabric.
- Slim fit.
- Short point button down collar.
- Pearlised buttons.
- Back yoke.

- Back darts.
- Shaped side seams.
- · Curved hem.
- Tag free.
- Available in long sleeve H512S.