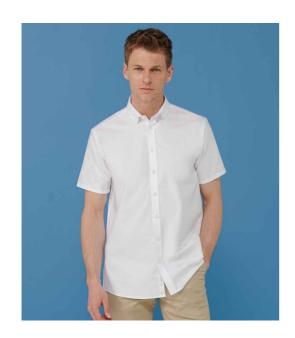

### H517R Henbury

Henbury Modern Short Sleeve Regular Fit Oxford Shirt

Sizes: XS/R - 4XL/R

Material: 70% cotton/30% polyester.

Weight: 150 gsm

## **Features**

- Wrinkle resistant fabric.
- Modern regular fit.
- Short point button down collar.
- Pearlised buttons.
- Back yoke.

- Twin needle side seams.
- Curved hem.
- Tag free.
- Available in long sleeve H512R.