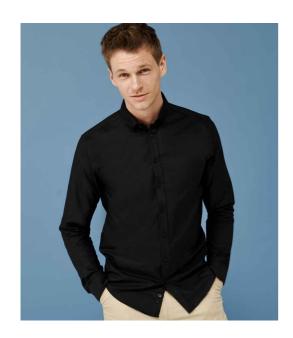

### **H512S Henbury**

Henbury Modern Long Sleeve Slim Fit Oxford Shirt

Sizes: S - XXL

Material: 70% cotton/30% polyester.

Weight: 150 gsm

## **Features**

- Wrinkle resistant fabric.
- Slim fit.
- Short point button down collar.
- Pearlised buttons.
- · Back yoke.
- Back darts.

- Two button adjustable cuffs with button on cuff gauntlet.
- Twin needle side seams.
- · Curved hem.
- Tag free.
- Available in a classic fit H512C and regular fit H512R.
- Available in short sleeve H517S.