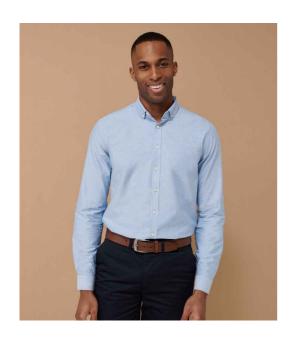

### **H512R Henbury**

Henbury Modern Long Sleeve Regular Fit Oxford Shirt

Sizes: XS - 4XL

Material: 70% cotton/30% polyester.

Weight: **150 gsm** 

## **Features**

- Wrinkle resistant fabric.
- Regular fit.
- Short point button down collar.
- Pearlised buttons.
- Back yoke.
- Twin needle side seams.

- Two button adjustable cuffs with button on cuff gauntlet.
- · Curved hem.
- Tag free.
- Available in a classic fit H512C and slim fit H512S.
- Available in short sleeve H517R.