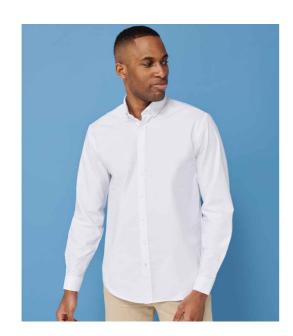

### **H512C Henbury**

Henbury Modern Long Sleeve Classic Fit Oxford Shirt

Sizes: S - 4XL

Material: 70% cotton/30% polyester.

Weight: 150 gsm

## **Features**

- Wrinkle resistant fabric.
- · Classic relaxed fit.
- Short point button down collar.
- Pearlised buttons.
- Back yoke with centre pleat.
- Twin needle side seams.
- Two button adjustable cuffs with button on cuff gauntlet.
- · Curved hem.
- Tag free.
- Available in a regular fit H512R, slim fit H512S Available in short sleeve H517S.