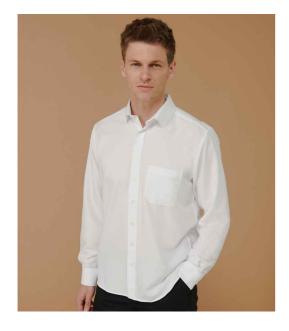

#### H590 Henbury

Henbury Long Sleeve Wicking Shirt

| Sizes:    |  |
|-----------|--|
| Material: |  |
| Weight:   |  |

S - 4XL 100% Cofrex/Pufy® wicking polyester. 115 gsm

## Features

- Easy care/minimal iron.
- Anti UV UVPF> 50.
- Quick dry.
- Regular fit.
- Classic collar.
- Left chest pocket.
- Self colour buttons.

- Plain back yoke.
- Double folded seams.
- Adjustable cuffs with button on cuff gauntlet.
- Curved hem.
- Easy cut out neck label.
- Available in short sleeve H595.