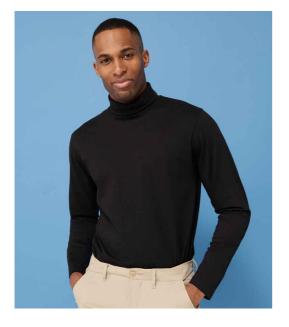

#### H020 Henbury

Henbury Long Sleeve Roll Neck Top

| Sizes:   |
|----------|
| Material |
| Weight:  |

S - XXL 96% cotton/4% elastane single jersey. 190 gsm