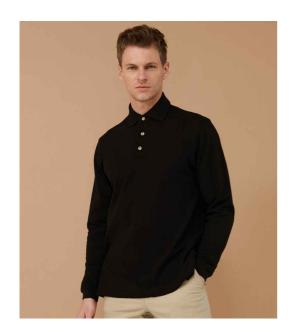

### H105 Henbury

Henbury Long Sleeve Cotton Piqué Polo Shirt

Sizes: S - XXL

Material: 100% cotton.

Weight: 225 gsm

### **Features**

• Stand up collar.

• Side vents.

• Three button placket with horn effect buttons.

• Twin needle stitching.

• 1x1 ribbed narrow cuffs.

| Black | Navy |
|-------|------|