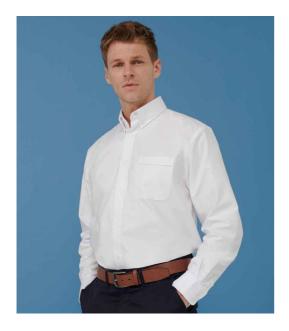

#### H510 Henbury

Henbury Long Sleeve Classic Oxford Shirt

Sizes: Material: Weight: S - 4XL 77% cotton/23% polyester. 170 gsm

## Features

- Wrinkle resistant fabric.
- Button down collar.
- Left chest pocket.
- Pearlised buttons.
- Back yoke with centre pleat.
- Adjustable cuffs.
- Curved hem.
- Available in short sleeve H515.