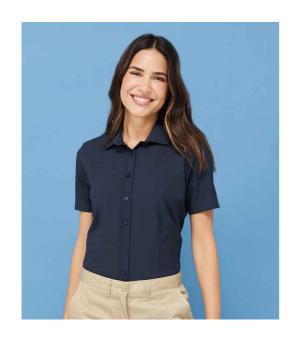

### H596 Henbury

Henbury Ladies Short Sleeve Wicking Shirt

Sizes: XS/8 - 4XL/22

Material: 100% Cofrex/Pufy® wicking polyester.

Weight: 115 gsm

## **Features**

- Anti-bacterial, keeps the wearer fresh and dry.
- Easy care/minimal iron.
- Anti UV UVPF>50.
- Regular fit.
- · Classic collar.
- Self colour buttons.

- Plain back yoke.
- Shaped side seams.
- Front and back darts.
- Curved hem.
- Easy cut out neck label.
- Available in long sleeve H591.