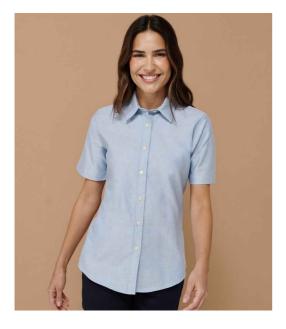

#### H516 Henbury

Henbury Ladies Short Sleeve Classic Oxford Shirt

Sizes: Material: Weight:

•

XS - 4XL 77% cotton/23% polyester. 170 gsm

### Features

- Wrinkle resistant fabric.
  - Tailored fit.
- Shaped side seams.
- Pearlised buttons.
- Curved hem.
- Available in long sleeve H511.

| TF    | TF   |
|-------|------|
| White | Blue |