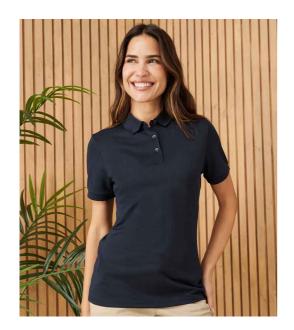

## H466 Henbury

Henbury Ladies Recycled Polyester Polo Shirt

Sizes: XS - 4XL

Material: 100% recycled polyester.

Weight: 200 gsm

# **Features**

- Quick drying fabric with wicking properties.
- Ladies fit.
- Stand up collar.
- 1x1 ribbed collar and cuffs.
- Dyed to match three button placket.
- Shaped side seams.
- Twin needle hem.
- Cut out label.
- Suitable for sublimation printing.