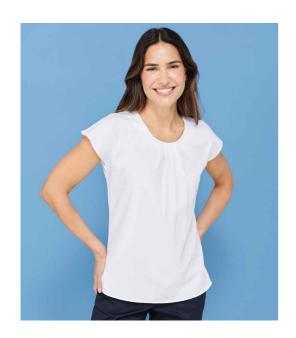

#### **H597 Henbury**

Henbury Ladies Pleat Front Short Sleeve Blouse

Sizes: XS - 4XL

Material: 100% Cofrex/Pufy® wicking polyester.

Weight: 115 gsm

## **Features**

- Plain weave.
- Anti-bacterial, keeps the wearer fresh and dry.
- Easy care fabric.
- Anti UV.
- Quick drying.
- Single button back neck opening.

- Scoop neck with pleated front.
- · Cap sleeves.
- Curved hem.
- Cut out label.
- Available in long sleeve H598.