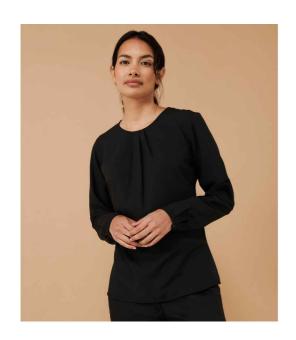

### H598 Henbury

Henbury Ladies Pleat Front Long Sleeve Blouse

Sizes: XS - 4XL

Material: 100% Cofrex/Pufy® wicking polyester.

Weight: 115 gsm

## **Features**

- Plain weave.
- Anti-bacterial, keeps the wearer fresh and dry.
- Permanent wicking fabric.
- Easy care fabric.
- Anti UV.
- Quick drying.
- Single button back neck opening and cuffs.

- Scoop neckline with pleated front.
- Keyhole opening and button cuffs.
- · Bound cuffs.
- Curved hem.
- · Cut out label.
- Available in short sleeve H597.