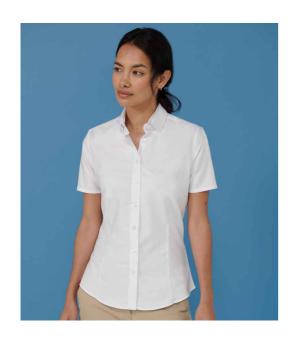

### H518R Henbury

Henbury Ladies Modern Short Sleeve Regular Fit Oxford Shirt

Sizes: XS/R - 4XL/R

Material: 70% cotton/30% polyester.

Weight: 150 gsm

## **Features**

- Winkle resistant fabric.
- Ladies modern fit.
- Short point button down collar.
- Pearlised buttons.
- Back yoke.

- Fitted with darts and shaped side seams.
- · Curved hem.
- Tag free.
- Available in long sleeve H513R.