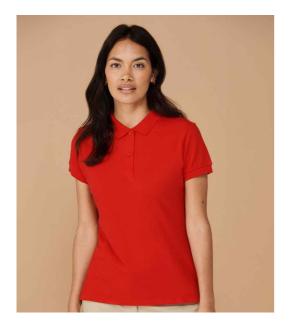

#### H102 Henbury

Henbury Ladies Modern Fit Cotton Piqué Polo Shirt

Sizes: Material: Weight: XXS - XXL 100% microfine cotton.\* 180 gsm

### Features

- Modern fit with shaped side seams.
- Short point collar.
- Contrast herringbone taped neck.

• Two self colour button

- Forward shoulder seam with reinforced twin needle stitching.
- Cuffed sleeves.
- Cut out label.