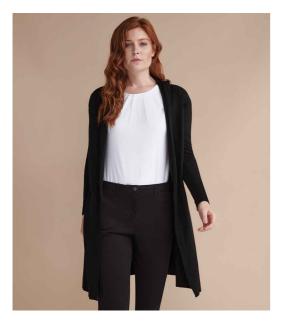

## H719 Henbury

Henbury Ladies Longline Open Cardigan

Sizes: Material: XS - 4XL 50% cotton/50% acrylic.

### Features

- 12 gauge.
- Draped front loose fit.
- Set in sleeves.
- Semi-fashioned sleeves.
- 2x2 ribbed detail from waist to hem and cuffs.
- Cut out label.

| Black | Navy | Grey Marl |
|-------|------|-----------|