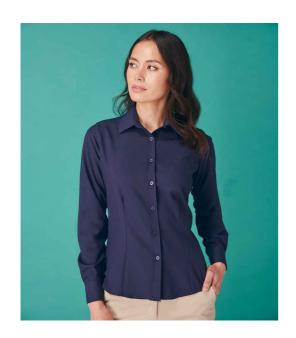

### **H591 Henbury**

Henbury Ladies Long Sleeve Wicking Shirt

Sizes: XS/8 - 4XL/22

Material: 100% Cofrex/Pufy® wicking polyester.

Weight: 115 gsm

### **Features**

- Anti-bacterial, keeps the wearer fresh and dry.
- Easy care/minimal iron.
- Anti UV UVPF>50.
- Quick dry.
- Regular fit.
- Classic collar.
- Self colour buttons.

- Plain back yoke.
- Front and back darts.
- Double folded seams.
- · Adjustable cuffs.
- Double turned curved hem.
- Easy cut out neck label.
- Available in short sleeve H596.