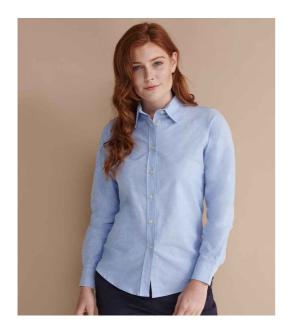

### **H511 Henbury**

Henbury Ladies Long Sleeve Classic Oxford Shirt

Sizes: XS - 4XL

Material: 77% cotton/23% polyester.

Weight: 170 gsm

### **Features**

• Wrinkle resistant fabric.

Ladies fit with shaped side • Curved hem.

seams.

• Pearlised buttons.

• Available in short sleeve H516.

• Two button adjustable cuffs.

| White | Blue |
|-------|------|