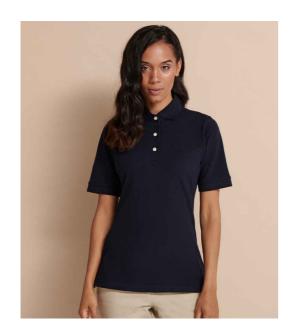

### H121 Henbury

Henbury Ladies Classic Cotton Piqué Polo Shirt

Sizes: 10 - 18

Material: 100% cotton. Weight: 225 gsm

### **Features**

• Ribbed stand up collar.

· Ribbed cuffs.

Contrast inner locker patch.

• Shaped side seams.

• Three button placket with

· Contrast taped side vents.

pearlised buttons.