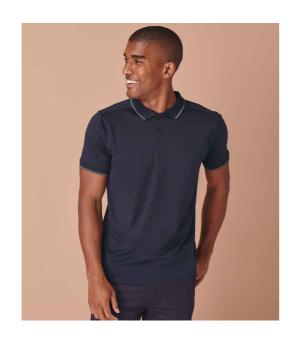

#### H485 Henbury

Henbury HiCool® Tipped Polo Shirt

Sizes: XS - 4XL

Material: 100% HiCool® polyester interlock.

Weight: 170 gsm

## **Features**

- HiCool® permanent wicking fabric.
- Easy care, quick drying fabric.
- Slim fit.
- Flat knit ribbed collar and cuffs with contrast tipping.
- Contrast taped neck.

- Three button placket.
- Shoulder yoke panel.
- Twin needle hem.
- Cut out label.