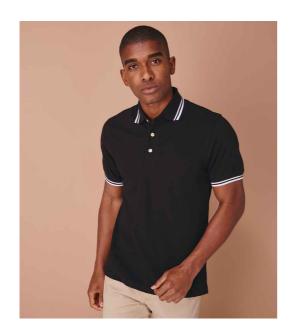

### H150 Henbury

Henbury Contrast Double Tipped Cotton Piqué Polo Shirt

Sizes: S - XXL

Material: 100% cotton.

Weight: 225 gsm

### **Features**

- Stand up collar.
- Contrast tipping on collar and cuffs.
- Locker patch.

- Three horn effect button placket.
- · Side vents.
- Twin needle stitching.

| 417         | <b>₫Ÿ</b> Þ | <b>₫Ÿ</b>  |
|-------------|-------------|------------|
| Black/White | Navy/Red    | Navy/White |