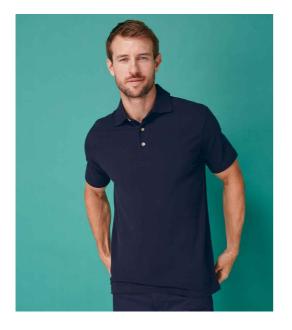

### H100 Henbury

Henbury Classic Heavy Cotton Piqué Polo Shirt

| Sizes:    |
|-----------|
| Material: |
| Weight:   |

XS - 3XL 100% cotton.\* 225 gsm

## Features

•

• Ribbed stand up collar.

• Three horn button placket.

Locker patch.

- Side vents.
- Twin needle stitching.

|       | J&C   |      | T P        | 49     | 19           | T P      | 1 P          |
|-------|-------|------|------------|--------|--------------|----------|--------------|
| Black | White | Navy | Royal Blue | Purple | Bottle Green | Charcoal | Heather Grey |