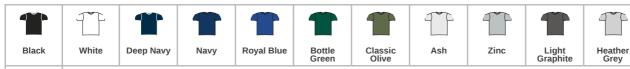

## **Product notices**

Manufacturer code: 610440

Commodity Code: 61091000

Country of origin: Morocco

\*Ash 99% cotton/1% polyester.

\*\*Heather grey 97% cotton/3% polyester.

 $\blacktriangle$  White, black, navy and heather grey available in 4XL and 5XL.

Colour representation is only as accurate as the web design process allows.