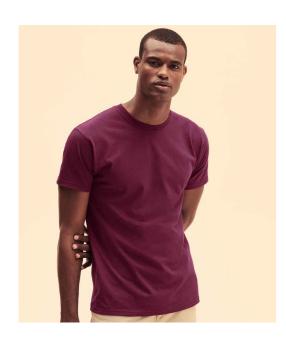

## SS10 Fruit of the Loom

Fruit of the Loom Super Premium T-Shirt

Sizes: S - 5XL

Material: 100% cotton.\*

Weight: White 190 gsm, Cols 205 gsm

## **Features**

- Cotton/Lycra® collar for improved shape retention.
- · Cut out label.
- 60°C wash.

Red

- Shoulder to shoulder taping.
- Twin needle stitching on neck, sleeves and hem.