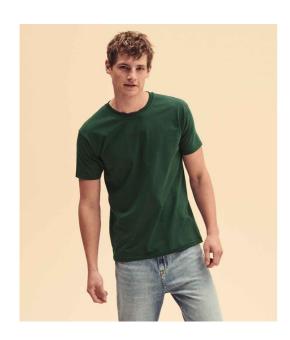

## SS620 Fruit of the Loom

Fruit of the Loom Ringspun Premium T-Shirt

Sizes: S - 5XL

Material: 100% ringspun combed cotton.\*
Weight: White 190 gsm, Cols 195 gsm

Ash

Zinc

## **Features**

Bottle Green

· Soft touch.

• Tubular body.

• Cotton/Lycra® ribbed collar.

• Cut out label.

• Shoulder to shoulder self

Kelly Green