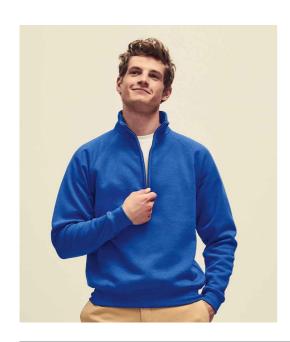

## SSE17 Fruit of the Loom

Fruit of the Loom Premium Zip Neck Sweatshirt

Sizes: S - XXL

Material: 70% cotton/30% polyester.

Weight: White and Heather Grey 260 gsm, Cols 280 gsm

## **Features**

• Raglan style.

• Taped neck.

• Covered zip.

• Cotton/elastane ribbed cuffs

and hem.

• Twin needle stitching.

| Black |  |
|-------|--|