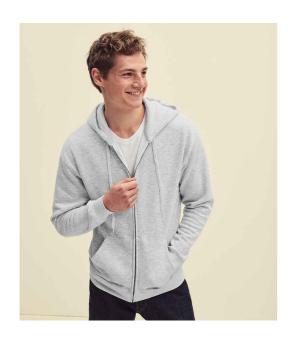

## SSE16 Fruit of the Loom

Fruit of the Loom Premium Zip Hooded Sweatshirt

Sizes: S - XXL

Material: 70% cotton/30% polyester.

Weight: **Heather Grey 260 gsm, Cols 280 gsm** 

## **Features**

- Drop shoulder style.
- Double fabric hood with drawcord.
- Taped neck.
- Covered zip.

- Two front pouch pockets.
- Cotton/elastane ribbed cuffs and hem.
- Twin needle stitching.

Size conversions