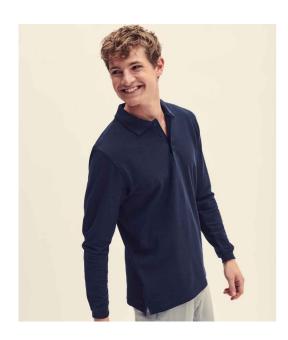

## SS24 Fruit of the Loom

Fruit of the Loom Premium Long Sleeve Cotton Piqué Polo Shirt

**S - 3XL** Sizes:

Material: 100% cotton.\*

White 170 gsm, Cols 180 gsm Weight:

## **Features**

• Taped neck.

- · Side vents.
- Three self colour button
- Twin needle hem.

placket.

- · Cut out label.
- Cotton/elastane ribbed cuffs.

Royal Blue

Forest Green

Size conversions