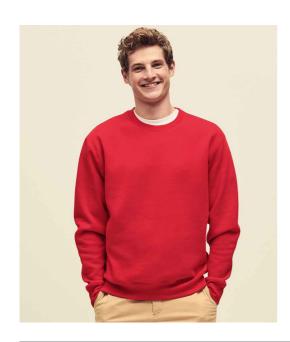

## SSE9 Fruit of the Loom

Fruit of the Loom Premium Drop Shoulder Sweatshirt

Sizes: S - XXL

Material: 70% cotton/30% polyester.

Weight: Heather Grey 260 gsm, Cols 280 gsm

## **Features**

• Taped neck.

• Twin needle stitching.

 Cotton/elastane ribbed collar, cuffs and hem.

Heather Grey

l Burgundy