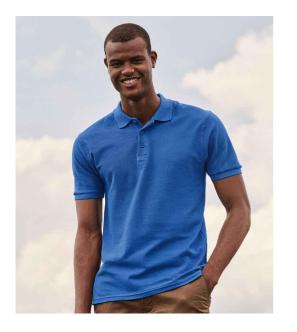

**SS5 Fruit of the Loom** Fruit of the Loom Premium Cotton Piqué Polo Shirt

Sizes: Material: Weight: S - 3XL 100% cotton.\* White 170 gsm, Cols 180 gsm

## Features

- Taped neck.
- Three self colour button placket.

· Cuffed sleeves.

- Side vents.
- Twin needle hem.
- Cut out label.
- JPD JPD JPD Black White Sky Blue Azure Deep Navy Navy Royal Blue Neo Mint Bottle Green Forest Green Kelly Green Lime Green 19p JPD. 0Pp JPD P Ash Athletic Heather Light Graphite Heather Grey Khaki Red Burgundy Fuchsia Orange Sunflower