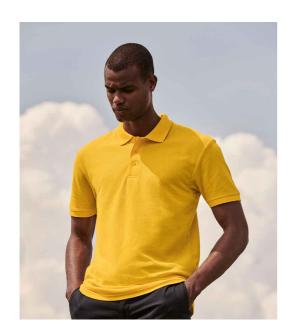

## SS11 Fruit of the Loom

Fruit of the Loom Poly/Cotton Piqué Polo Shirt

Sizes: S - 5XL

Material: 65% polyester/35% cotton.
Weight: White 170 gsm, Cols 180 gsm

## **Features**

• Ribbed collar and cuffs.

• Twin needle stitching.

• Taped neck.

• Cut out label.

Three self colour button

• 60°C wash.

placket.

• Reinforced shoulder seams.

| 417              |                 |                 | 4 ¥ D     | Ÿ               |                |                  |            |        |         |                 | 7           |
|------------------|-----------------|-----------------|-----------|-----------------|----------------|------------------|------------|--------|---------|-----------------|-------------|
| Black            | White           | Sky Blue        | Deep Navy | Heather<br>Navy | Navy           | Heather<br>Royal | Royal Blue | Purple | Emerald | Bottle<br>Green | Kelly Green |
|                  |                 |                 | 7         | 7               | 7              |                  |            |        |         |                 |             |
| Heather<br>Green | Dark<br>Heather | Heather<br>Grey | Red       | Burgundy        | Heather<br>Red | Orange           | Sunflower  |        |         |                 |             |