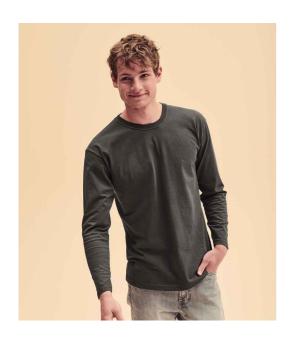

## SS21 Fruit of the Loom

Fruit of the Loom Long Sleeve Value T-Shirt

Sizes: S - 5XL

Material: 100% cotton.\*

Weight: White 160 gsm, Cols 165 gsm

## **Features**

- Cotton/Lycra® ribbed collar.
- Twin needle stitching.

Taped neck.

- Cut out label.
- Tubular knit for shape retention.

Size conversions

|                 | s     | М     | L     | XL    | XXL   | 3XL   | 4XL   | 5XL   |
|-----------------|-------|-------|-------|-------|-------|-------|-------|-------|
| Size:           | S     | М     | L     | XL    | XXL   | 3XL   | 4XL   | 5XL   |
| Chest (to fit): | 35/37 | 38/40 | 41/43 | 44/46 | 47/49 | 50/52 | 53/55 | 56/58 |