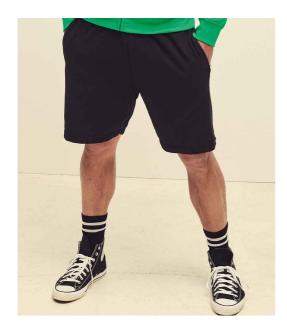

## SS124 Fruit of the Loom

Fruit of the Loom Lightweight Shorts

Sizes: S - XXL

Material: 80% cotton/20% polyester.

Weight: 240 gsm

## **Features**

• Elasticated waistband with inner drawcord.

• Cut out label.

Two side pockets.

| Black | Deep Navy | Heather Grey |
|-------|-----------|--------------|