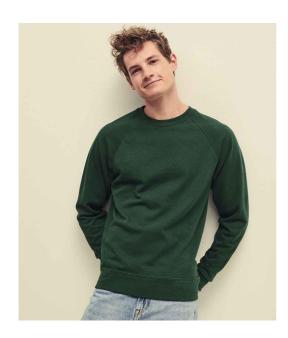

## SS120 Fruit of the Loom

Fruit of the Loom Lightweight Raglan Sweatshirt

Sizes: S - XXL

Material: 80% cotton/20% polyester.

Weight: 240 gsm

## **Features**

• Unbrushed fleece.

- Twin needle stitching.
- Cotton/Lycra® ribbed collar, cuffs and hem.
- Cut out label.

Black

Size conversions

|                 | S     | М     | L     | XL    | XXL   |
|-----------------|-------|-------|-------|-------|-------|
| Size:           | S     | M     | L     | XL    | XXL   |
| Chest (to fit): | 35/37 | 38/40 | 41/43 | 44/46 | 47/49 |