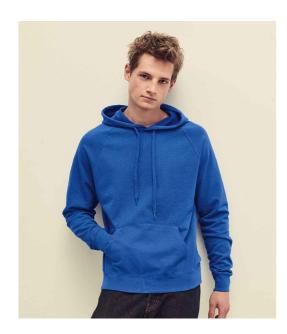

## SS121 Fruit of the Loom

Fruit of the Loom Lightweight Hooded Sweatshirt

Sizes: S - XXL

Material: 80% cotton/20% polyester.

Weight: 240 gsm

## **Features**

- Raglan sleeves.
- Hood with self colour flat drawcord.
- Front pouch pocket.
- Cotton/Lycra® ribbed cuffs and hem.
- Twin needle stitching.
- Cut out label.

Size conversions

|                 | S     | М     | L     | XL    | XXL   |
|-----------------|-------|-------|-------|-------|-------|
| Size:           | S     | M     | L     | XL    | XXL   |
| Chest (to fit): | 35/37 | 38/40 | 41/43 | 44/46 | 47/49 |