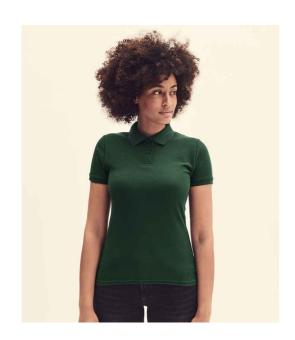

## SS89 Fruit of the Loom

Fruit of the Loom Lady-Fit Premium Cotton Piqué Polo Shirt

Sizes: XS - XXL
Material: 100% cotton.\*

Weight: White 170 gsm, Cols 180 gsm

## **Features**

· Ladies fit.

Shaped side seams.

• Taped neck.

• Side vents.

Narrow three self colour
button placket

• Twin needle hem.

 $button\ placket.$ 

• Cut out label.

• 1x1 ribbed cuffs.

|                   |                 | 7        | 7     |           | 4          | 7          |        |                 | 7           |            |                     |
|-------------------|-----------------|----------|-------|-----------|------------|------------|--------|-----------------|-------------|------------|---------------------|
| Black             | White           | Sky Blue | Azure | Deep Navy | Navy       | Royal Blue | Purple | Bottle<br>Green | Kelly Green | Lime Green | Athletic<br>Heather |
|                   |                 |          |       |           |            | 7          | 7      |                 |             |            |                     |
| Light<br>Graphite | Heather<br>Grey | Khaki    | Red   | Burgundy  | Light Pink | Fuchsia    | Orange | Sunflower       |             |            |                     |