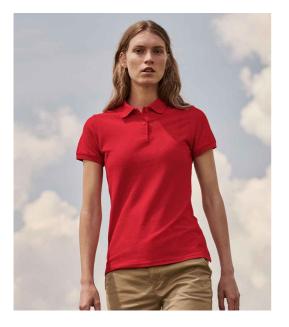

**SS86 Fruit of the Loom** Fruit of the Loom Lady Fit Piqué Polo Shirt

Sizes: Material: Weight: XS - XXL 65% polyester/35% cotton. White 170 gsm, Cols 180 gsm

## Features

- Two self colour button
  Cuplacket.
- Cut out label.
  - 60°C wash.
- Cuffed sleeves.
- Side vents.

|                 | J.    | T.       |                |                 |      |                  | 1°         | 7*     |                 | 780              | T               |
|-----------------|-------|----------|----------------|-----------------|------|------------------|------------|--------|-----------------|------------------|-----------------|
| Black           | White | Sky Blue | Deep Navy      | Heather<br>Navy | Navy | Heather<br>Royal | Royal Blue | Purple | Bottle<br>Green | Heather<br>Green | Dark<br>Heather |
|                 |       |          |                |                 |      |                  |            |        |                 |                  |                 |
| Heather<br>Grey | Red   | Burgundy | Heather<br>Red | Sunflower       |      |                  |            |        |                 |                  |                 |