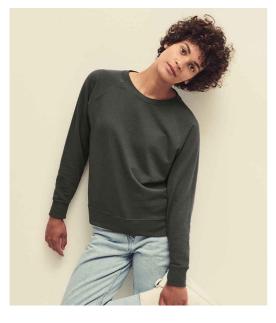

SS180 Fruit of the Loom

Fruit of the Loom Lady Fit Lightweight Raglan Sweatshirt

Sizes: Material: Weight: XS - XXL 80% cotton/20% polyester. 240 gsm

## Features

- Unbrushed fleece.
- Ladies fit.
- Cotton/Lycra® ribbed collar, cuffs and hem.
- Shaped side seams.
- Twin needle stitching.
- Cut out label.