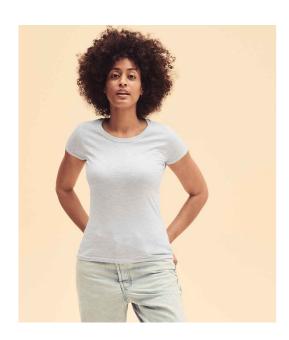

## SS720 Fruit of the Loom

Fruit of the Loom Ladies Ringspun Premium T-Shirt

Sizes: XS - XXL

Material: 100% ringspun combed cotton.\*
Weight: White 190 gsm, Cols 195 gsm

Ash

Zinc

## **Features**

Bottle Green

· Soft touch.

• Shaped side seams.

Heather Grey Red

• Cotton/Lycra® ribbed collar.

• 60°C wash.

• Shoulder to shoulder taping.