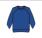

## SSE8B Fruit of the Loom

Fruit of the Loom Kids Premium Raglan Sweatshirt

Sizes: **3-4 - 14-15** 

Material: 70% cotton/30% polyester fleece.
Weight: Heather Grey 260 gsm, Cols 280 gsm

## **Features**

Cotton/elastane ribbed collar,

outfound have

cuffs and hem.

• Side seams.

• Twin needle stitching.

• Jersey taped neck.







Deep Navy



Navy



Royal Blue



Bottle Green



**Heather Grey** 



Red



Burgundy

## Size conversions

|                 | 3-4   | 5-6   | 7-8 | 9-11 | 12-13 | 14-15 |
|-----------------|-------|-------|-----|------|-------|-------|
| Age:            | 3-4   | 5-6   | 7-8 | 9-11 | 12-13 | 14-15 |
| Height (cm):    | 104   | 116   | 128 | 140  | 152   | 164   |
| Chest (to fit): | 22/24 | 26/28 | 30  | 32   | 34    | 36    |

## **Product notices**

Manufacturer code: 620330

Commodity Code: 61102099

Country of origin: Egypt

\*14-15 subject to VAT.

Colour representation is only as accurate as the web design process allows.