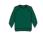

## SSE8B Fruit of the Loom

Fruit of the Loom Kids Premium Raglan Sweatshirt

Sizes: **3-4 - 14-15** 

Material: 70% cotton/30% polyester fleece.
Weight: Heather Grey 260 gsm, Cols 280 gsm

## **Features**

Cotton/elastane ribbed collar,

outfound have

cuffs and hem.

• Side seams.

• Twin needle stitching.

• Jersey taped neck.







Deep Navy



Navy



Royal Blue



Bottle Green



**Heather Grey** 



Red



Burgundy

## Size conversions

|                 | 3-4   | 5-6   | 7-8 | 9-11 | 12-13 | 14-15 |
|-----------------|-------|-------|-----|------|-------|-------|
| Age:            | 3-4   | 5-6   | 7-8 | 9-11 | 12-13 | 14-15 |
| Height (cm):    | 104   | 116   | 128 | 140  | 152   | 164   |
| Chest (to fit): | 22/24 | 26/28 | 30  | 32   | 34    | 36    |

## **Product notices**

Manufacturer code: 620330

Commodity Code: 61102099

Country of origin: Egypt

\*14-15 subject to VAT.

Colour representation is only as accurate as the web design process allows.