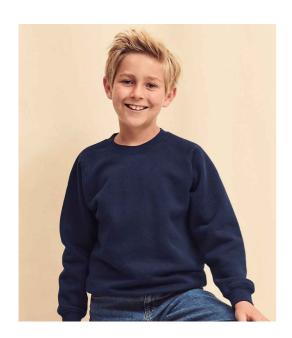

## SSE8B Fruit of the Loom

Fruit of the Loom Kids Premium Raglan Sweatshirt

Sizes: **3-4 - 14-15** 

Material: 70% cotton/30% polyester fleece.
Weight: Heather Grey 260 gsm, Cols 280 gsm

## **Features**

Cotton/elastane ribbed collar,

outfound have

cuffs and hem.

• Side seams.

• Twin needle stitching.

• Jersey taped neck.

Deep Navy