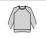

## SSE8B Fruit of the Loom

Fruit of the Loom Kids Premium Raglan Sweatshirt

Sizes: **3-4 - 14-15** 

Material: 70% cotton/30% polyester fleece.
Weight: Heather Grey 260 gsm, Cols 280 gsm

## **Features**

Cotton/elastane ribbed collar,

outfound have

cuffs and hem.

• Side seams.

• Twin needle stitching.

• Jersey taped neck.







Deep Navy



Navy



Royal Blue



Bottle Green



**Heather Grey** 



Red



Burgundy

## Size conversions

|                 | 3-4   | 5-6   | 7-8 | 9-11 | 12-13 | 14-15 |
|-----------------|-------|-------|-----|------|-------|-------|
| Age:            | 3-4   | 5-6   | 7-8 | 9-11 | 12-13 | 14-15 |
| Height (cm):    | 104   | 116   | 128 | 140  | 152   | 164   |
| Chest (to fit): | 22/24 | 26/28 | 30  | 32   | 34    | 36    |

## **Product notices**

Manufacturer code: 620330

Commodity Code: 61102099

Country of origin: Egypt

\*14-15 subject to VAT.

Colour representation is only as accurate as the web design process allows.