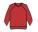

## SSE8B Fruit of the Loom

Fruit of the Loom Kids Premium Raglan Sweatshirt

Sizes: **3-4 - 14-15** 

Material: 70% cotton/30% polyester fleece.
Weight: Heather Grey 260 gsm, Cols 280 gsm

## **Features**

Cotton/elastane ribbed collar,

outfound have

cuffs and hem.

• Side seams.

• Twin needle stitching.

• Jersey taped neck.







Deep Navy



Navy



Royal Blue



Bottle Green



**Heather Grey** 



Red



Burgundy

## Size conversions

|                 | 3-4   | 5-6   | 7-8 | 9-11 | 12-13 | 14-15 |
|-----------------|-------|-------|-----|------|-------|-------|
| Age:            | 3-4   | 5-6   | 7-8 | 9-11 | 12-13 | 14-15 |
| Height (cm):    | 104   | 116   | 128 | 140  | 152   | 164   |
| Chest (to fit): | 22/24 | 26/28 | 30  | 32   | 34    | 36    |

## **Product notices**

Manufacturer code: 620330

Commodity Code: 61102099

Country of origin: Egypt

\*14-15 subject to VAT.

Colour representation is only as accurate as the web design process allows.