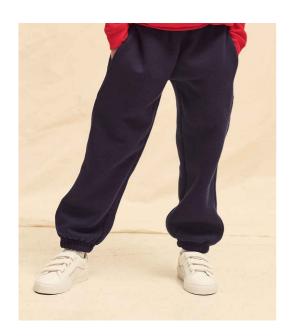

## SSE15B Fruit of the Loom

Fruit of the Loom Kids Premium Jog Pants

Sizes: **5-6 - 14-15** 

Material: 70% cotton/30% polyester.

Weight: Heather Grey 260 gsm, Cols 280 gsm

## **Features**

- Elasticated waistband with continuous drawcord.
- Two side pockets.
- Elasticated leg ends.
- Cut out label.

| ı     |           |              |
|-------|-----------|--------------|
| Black | Deep Navy | Heather Grey |