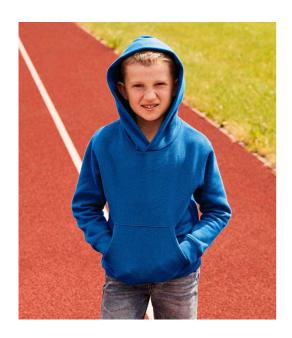

## SSE14B Fruit of the Loom

Fruit of the Loom Kids Premium Hooded Sweatshirt

Sizes: **5-6 - 14-15** 

Material: 70% cotton/30% polyester.

Weight: White and Heather Grey 260 gsm, Cols 280 gsm

## **Features**

- Drop shoulder style.
- Double fabric hood.
- Single jersey taped neck.
- · Front pouch pocket.
- Cotton/elastane ribbed cuffs and hem.
- Twin needle stitching.

Size conversions

|                 | 5-6   | 7-8 | 9-11 | 12-13 | 14-15 |
|-----------------|-------|-----|------|-------|-------|
| Age:            | 5-6   | 7-8 | 9-11 | 12-13 | 14-15 |
| Height (cm):    | 116   | 128 | 140  | 152   | 164   |
| Chest (to fit): | 26/28 | 30  | 32   | 34    | 36    |