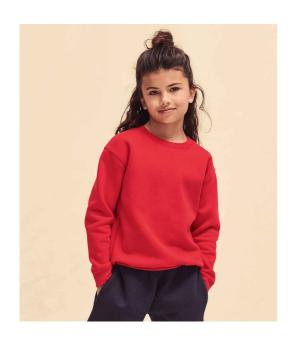

## SSE9B Fruit of the Loom

Fruit of the Loom Kids Premium Drop Shoulder Sweatshirt

Sizes: **3-4 - 14-15** 

Material: 70% cotton/30% polyester fleece.

Weight: White and Heather Grey 260 gsm, Cols 280 gsm

## **Features**

- Cotton/elastane ribbed collar, cuffs and hem.
  - Tv
- Jersey taped neck.
- Side seams.
- Twin needle stitching.

Deep Navy

Heather Grey Red Burgundy Sunflower