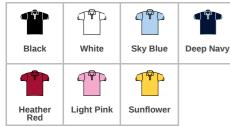

## **Features**

- Ribbed collar and cuffs.
- · Reinforced shoulder seams.

Red

Burgundy

- Taped back neck.
- Cut out label.
- Two self colour button

Purple

Bottle Green Heather Green

• 60°C wash.

Heather Grey

placket.

Royal Blue

Navy