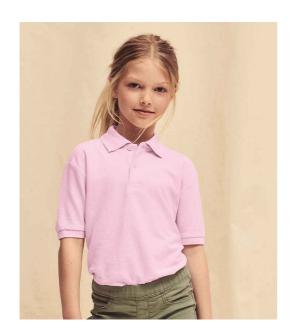

## SS11B Fruit of the Loom

Fruit of the Loom Kids Poly/Cotton Piqué Polo Shirt

Sizes: **3-4 - 14-15** 

Material: 65% polyester/35% cotton.
Weight: White 170 gsm, Cols 180 gsm

## **Features**

- Ribbed collar and cuffs.
- · Reinforced shoulder seams.

Red

Burgundy

- Taped back neck.
- Cut out label.
- Two self colour button

Purple

Bottle Green Heather Green

• 60°C wash.