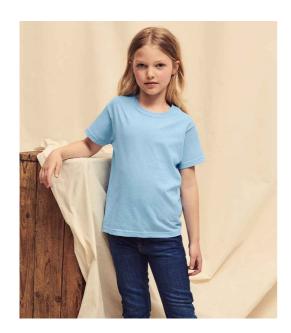

## SS12B Fruit of the Loom

Fruit of the Loom Kids Original T-Shirt

Sizes: **3-4 - 14-15**Material: **100% cotton.\*** 

Weight: White 140 gsm, Cols 145 gsm

## **Features**

• Ribbed collar.

• Twin needle stitching.

• Taped neck.

• Cut out label.

• Tubular body.

|                   | I               |           |       |           |         |            |           | 1               |             | 1          |                  |
|-------------------|-----------------|-----------|-------|-----------|---------|------------|-----------|-----------------|-------------|------------|------------------|
| Black             | White           | Sky Blue  | Azure | Deep Navy | Navy    | Royal Blue | Purple    | Bottle<br>Green | Kelly Green | Lime Green | Classic<br>Olive |
|                   |                 |           |       | 1         |         |            |           |                 |             |            |                  |
| Light<br>Graphite | Heather<br>Grey | Brick Red | Red   | Burgundy  | Fuchsia | Orange     | Sunflower | Yellow          |             |            |                  |